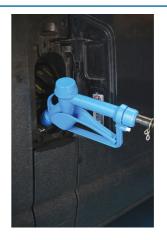

## **Electric Drum Pump for AdBlue® AC/DC**

Electric pump for AdBlue®, designed to fit 205L (45 gallon) drums and IBC tanks, where the access hole is bigger than 55mm diameter. UK plug/charger- for Euro plug, see Laser Part No. 7272.

## **Additional Information**

- Dual power: mains or 12 volt, giving a flow rate of 19L/min (5 gallons (USA)/min).
- Drum fitting 2" BSP.
- Also suitable for water based liquids such as antifreeze and windscreen washer fluids (for diesel and light oils, please use Laser Part No. 7230)
- Supplied with 2m hose and swivel dispensing nozzle (ISO 22241 compliant).
- For connection to IBC tanks equipped with DN150 screw access, please use with Laser adaptor Part No. 60527 (included). CE, UKCA & RoHS compliant.