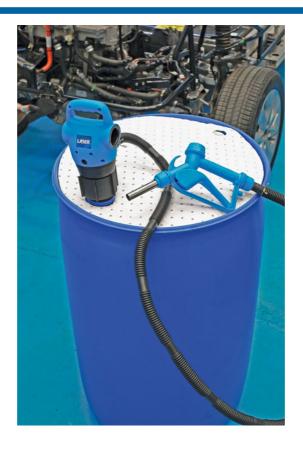

## **Electric Drum Pump for AdBlue® AC/DC**

Electric pump for AdBlue®, designed to fit 205L (45 gallon) drums and IBC tanks, where the access hole is bigger than 55mm diameter. UK plug/charger- for Euro plug, see Laser Part No. 7272.

## **Additional Information**

- Dual power: mains or 12 volt, giving a flow rate of 19L/min (5 gallons (USA)/min).
- Drum fitting 2" BSP.
- Also suitable for water based liquids such as antifreeze and windscreen washer fluids (for diesel and light oils, please use Laser Part No. 7230)
- Supplied with 2m hose and swivel dispensing nozzle (ISO 22241 compliant).
- For connection to IBC tanks equipped with DN150 screw access, please use with Laser adaptor Part No. 60527 (included). CE, UKCA & RoHS compliant.