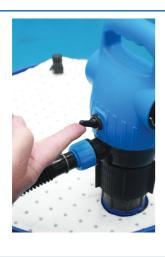

## **Additional Information**

- Dual power: mains or 12 volt, giving a flow rate of 19L/min (5 gallons (USA)/min).
- Drum fitting 2" BSP.
- Also suitable for water based liquids such as antifreeze and windscreen washer fluids (for diesel and light oils, please use Laser Part No. 7230)
- Supplied with 2m hose and swivel dispensing nozzle (ISO 22241 compliant).
- For connection to IBC tanks equipped with DN150 screw access, please use with Laser adaptor Part No. 60527 (included). CE, UKCA & RoHS compliant.