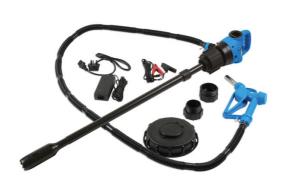

## **Electric Drum Pump for AdBlue® AC/DC**

Electric pump for AdBlue®, designed to fit 205L (45 gallon) drums and IBC tanks, where the access hole is bigger than 55mm diameter. UK plug/charger- for Euro plug, see Laser Part No. 7272.

## **Additional Information**

- Dual power: mains or 12 volt, giving a flow rate of 19L/min (5 gallons (USA)/min).
- Drum fitting 2" BSP.
- Also suitable for water based liquids such as antifreeze and windscreen washer fluids (for diesel and light oils, please use Laser Part No. 7230)
- Supplied with 2m hose and swivel dispensing nozzle (ISO 22241 compliant).
- For connection to IBC tanks equipped with DN150 screw access, please use with Laser adaptor Part No. 60527 (included). CE, UKCA & RoHS compliant.