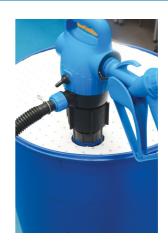

## **Electric Drum Pump for AdBlue® AC/DC**

Electric pump for AdBlue®, designed to fit 205L (45 gallon) drums and IBC tanks, where the access hole is bigger than 55mm diameter. UK plug/charger- for Euro plug, see Laser Part No. 7272.

## **Additional Information**

- Dual power: mains or 12 volt, giving a flow rate of 19L/min (5 gallons (USA)/min).
- Drum fitting 2" BSP.
- Also suitable for water based liquids such as antifreeze and windscreen washer fluids (for diesel and light oils, please use Laser Part No. 7230)
- Supplied with 2m hose and swivel dispensing nozzle (ISO 22241 compliant).
- For connection to IBC tanks equipped with DN150 screw access, please use with Laser adaptor Part No. 60527 (included). CE, UKCA & RoHS compliant.