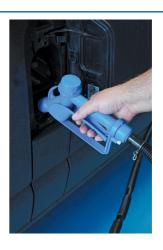

## **Electric Drum Pump for AdBlue® AC/DC**

Electric pump for AdBlue®, designed to fit 205L (45 gallon) drums and IBC tanks, where the access hole is bigger than 55mm diameter. UK plug/charger- for Euro plug, see Laser Part No. 7272.

## **Additional Information**

- Dual power: mains or 12 volt, giving a flow rate of 19L/min (5 gallons (USA)/min).
- Drum fitting 2" BSP.
- Also suitable for water based liquids such as antifreeze and windscreen washer fluids (for diesel and light oils, please use Laser Part No. 7230)
- Supplied with 2m hose and swivel dispensing nozzle (ISO 22241 compliant).
- For connection to IBC tanks equipped with DN150 screw access, please use with Laser adaptor Part No. 60527 (included). CE, UKCA & RoHS compliant.