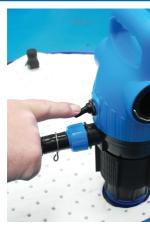

## **Additional Information**

- Dual power: mains or 12 volt, giving a flow rate of 19L/min (5 gallons (USA)/min).
- Drum fitting 2" BSP.
- Also suitable for water based liquids such as antifreeze and windscreen washer fluids (for diesel and light oils, please use Laser Part No. 7230)
- Supplied with 2m hose and swivel dispensing nozzle (ISO 22241 compliant).
- For connection to IBC tanks equipped with DN150 screw access, please use with Laser adaptor Part No. 60527 (included). CE, UKCA & RoHS compliant.